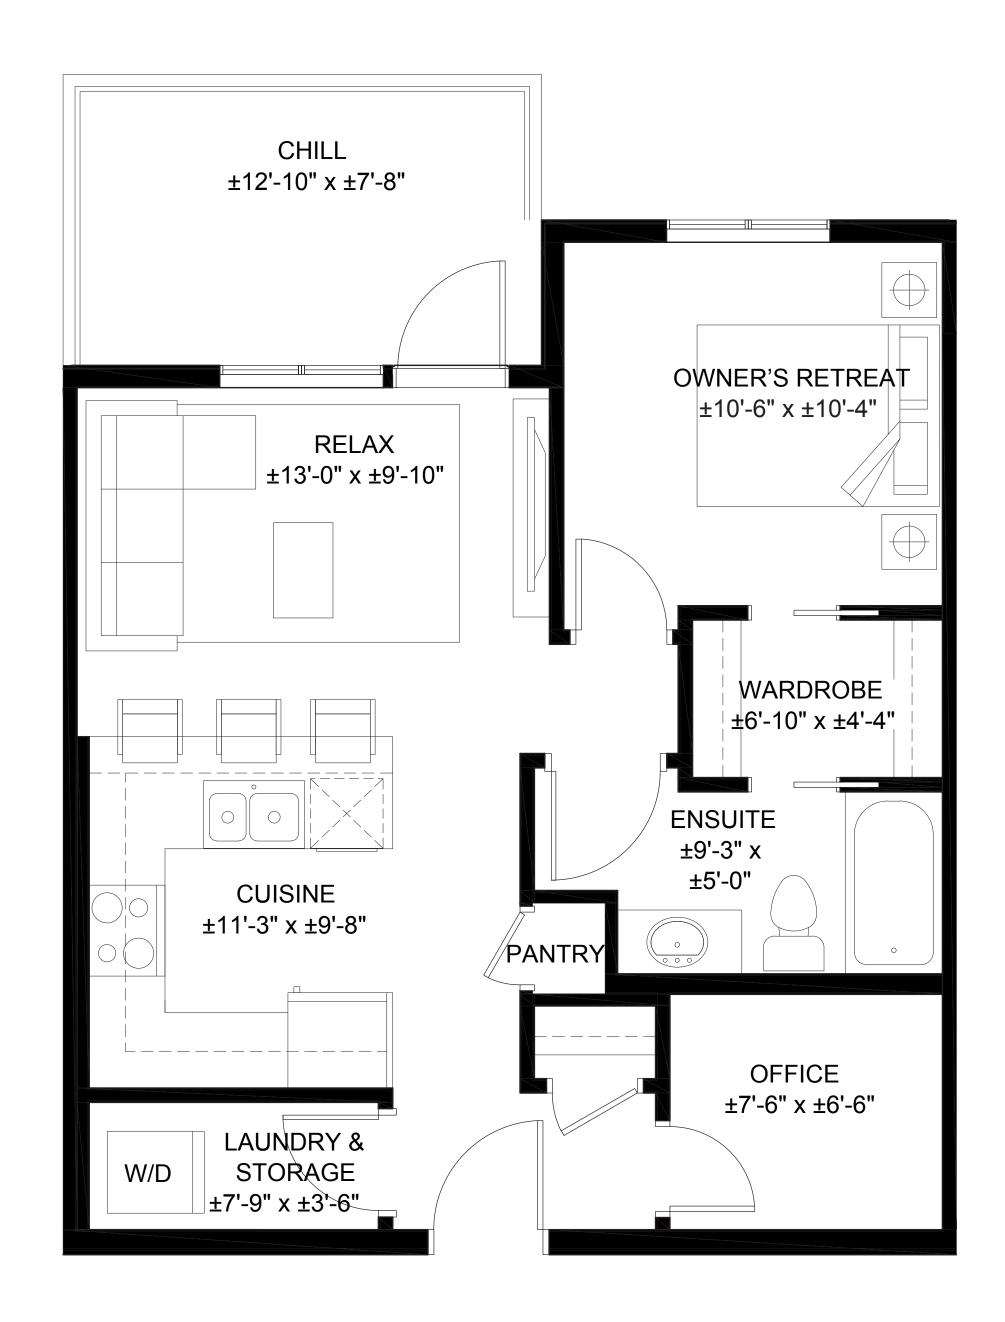

### Midtown A

1BEDROOM / ± 647 SF LAYOUT CAN BE REVERSED

\*Also available in alternative layout as Midtown B on main floor only / ±630 SF