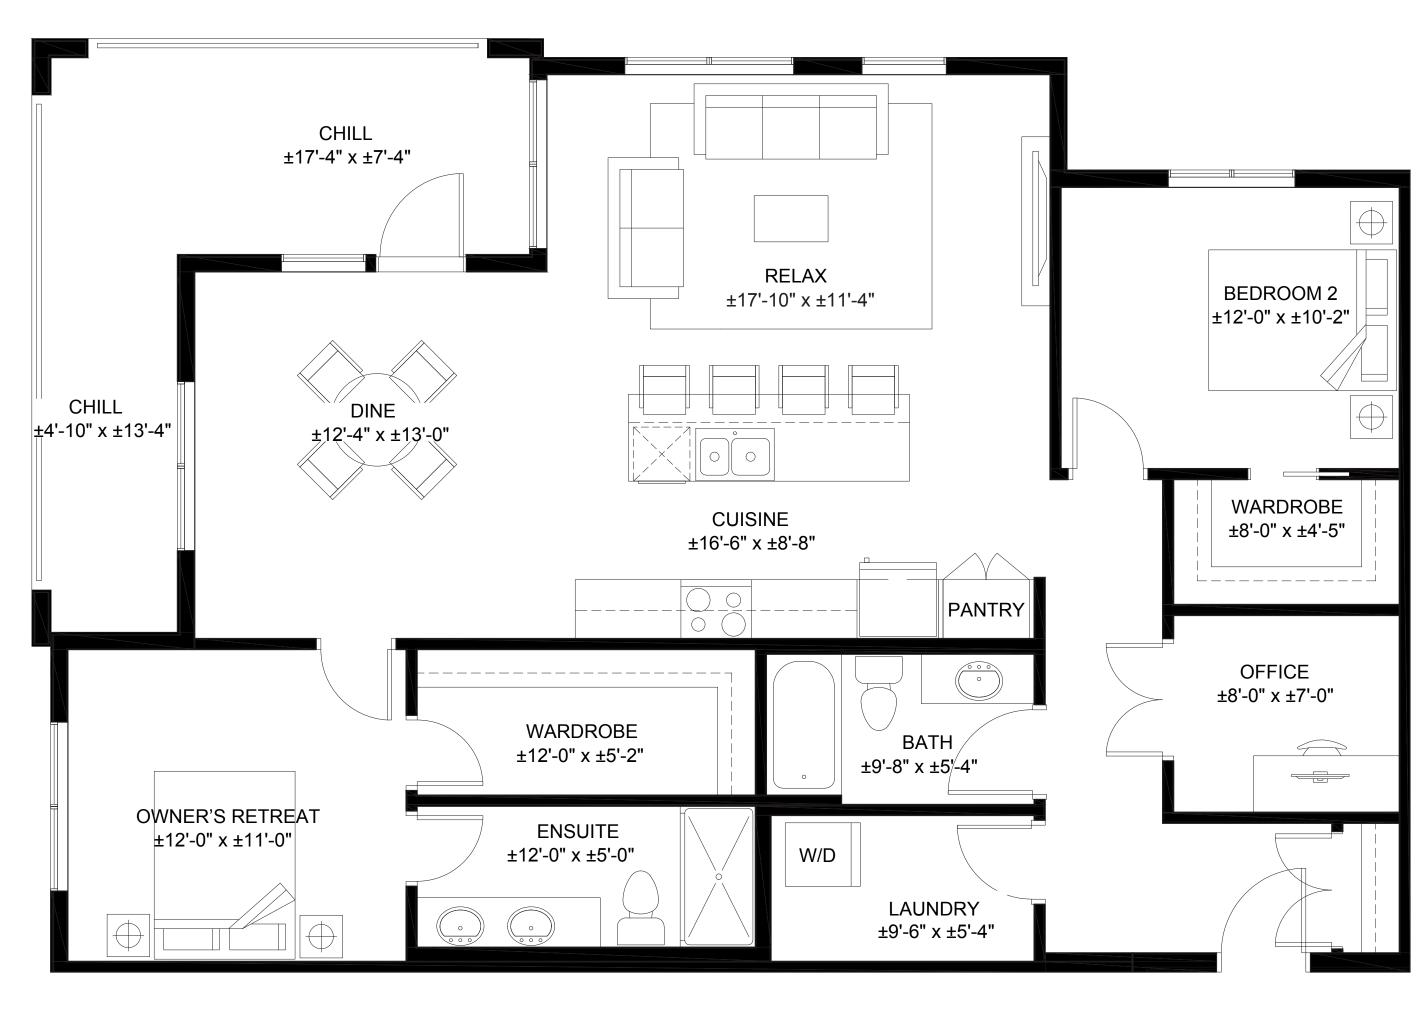

# Floorblans





#### Astor

2 BEDROOMS + flex / ± 1,139 SF LAYOUT CAN BE REVERSED



Lexington B
2 BEDROOMS + flex / ± 1,340 SF
LAYOUT CAN BE REVERSED



### Broadway A

2 BEDROOMS + flex / ± 1,268 SF LAYOUT CAN BE REVERSED





# Manhattan

3 BEDROOMS / ± 1,469 SF LAYOUT CAN BE REVERSED

# Floorplans -





### Park A

2 BEDROOMS / ± 1,075 SF / LAYOUT CAN BE REVERSED

\*Also available in alternative layout as Park B on main floor only



#### Gramercy

2 BEDROOMS / ± 911 SF LAYOUT CAN BE REVERSED



### Midtown A

1BEDROOM / ± 647 SF LAYOUT CAN BE REVERSED

\*Also available in alternative layout as Midtown B on main floor only / ±630 SF



## Soho

1BEDROOM + flex / ± 647 SF LAYOUT CAN BE REVERSED



## Tribeca

1BEDROOM / ± 564 SF LAYOUT CAN BE REVERSED