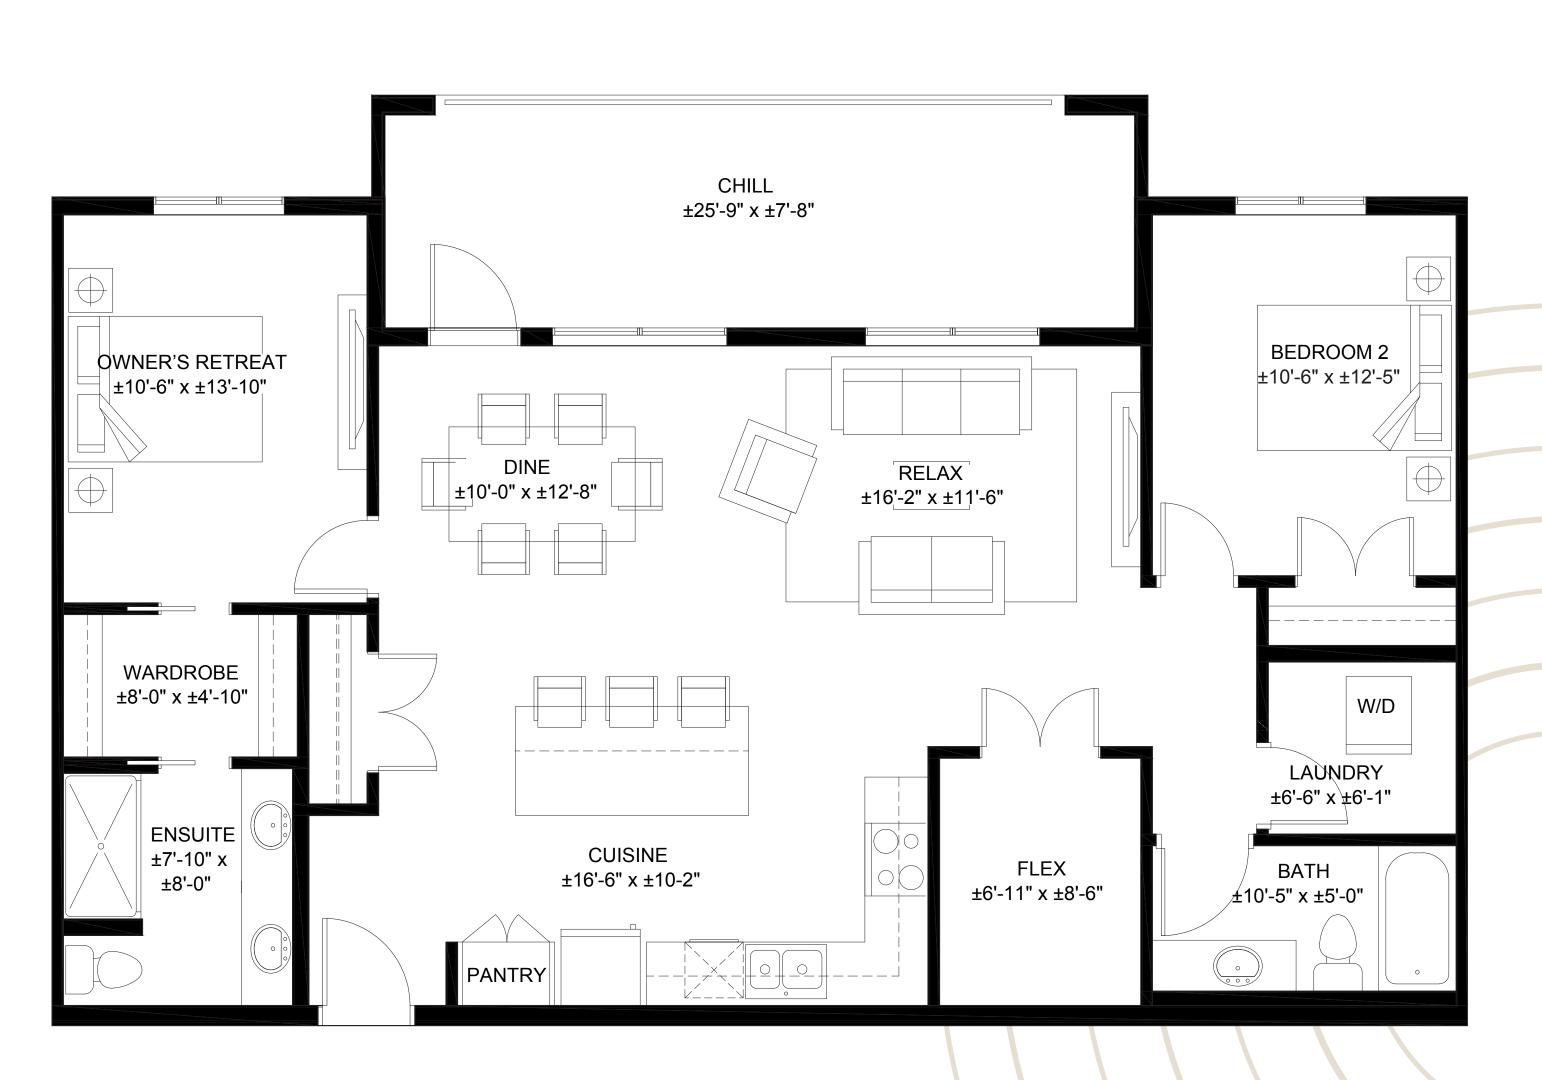

#### Astor

2 BEDROOMS + flex / ± 1,139 SF LAYOUT CAN BE REVERSED

Lexington B
2 BEDROOMS + flex / ± 1,340 SF
LAYOUT CAN BE REVERSED