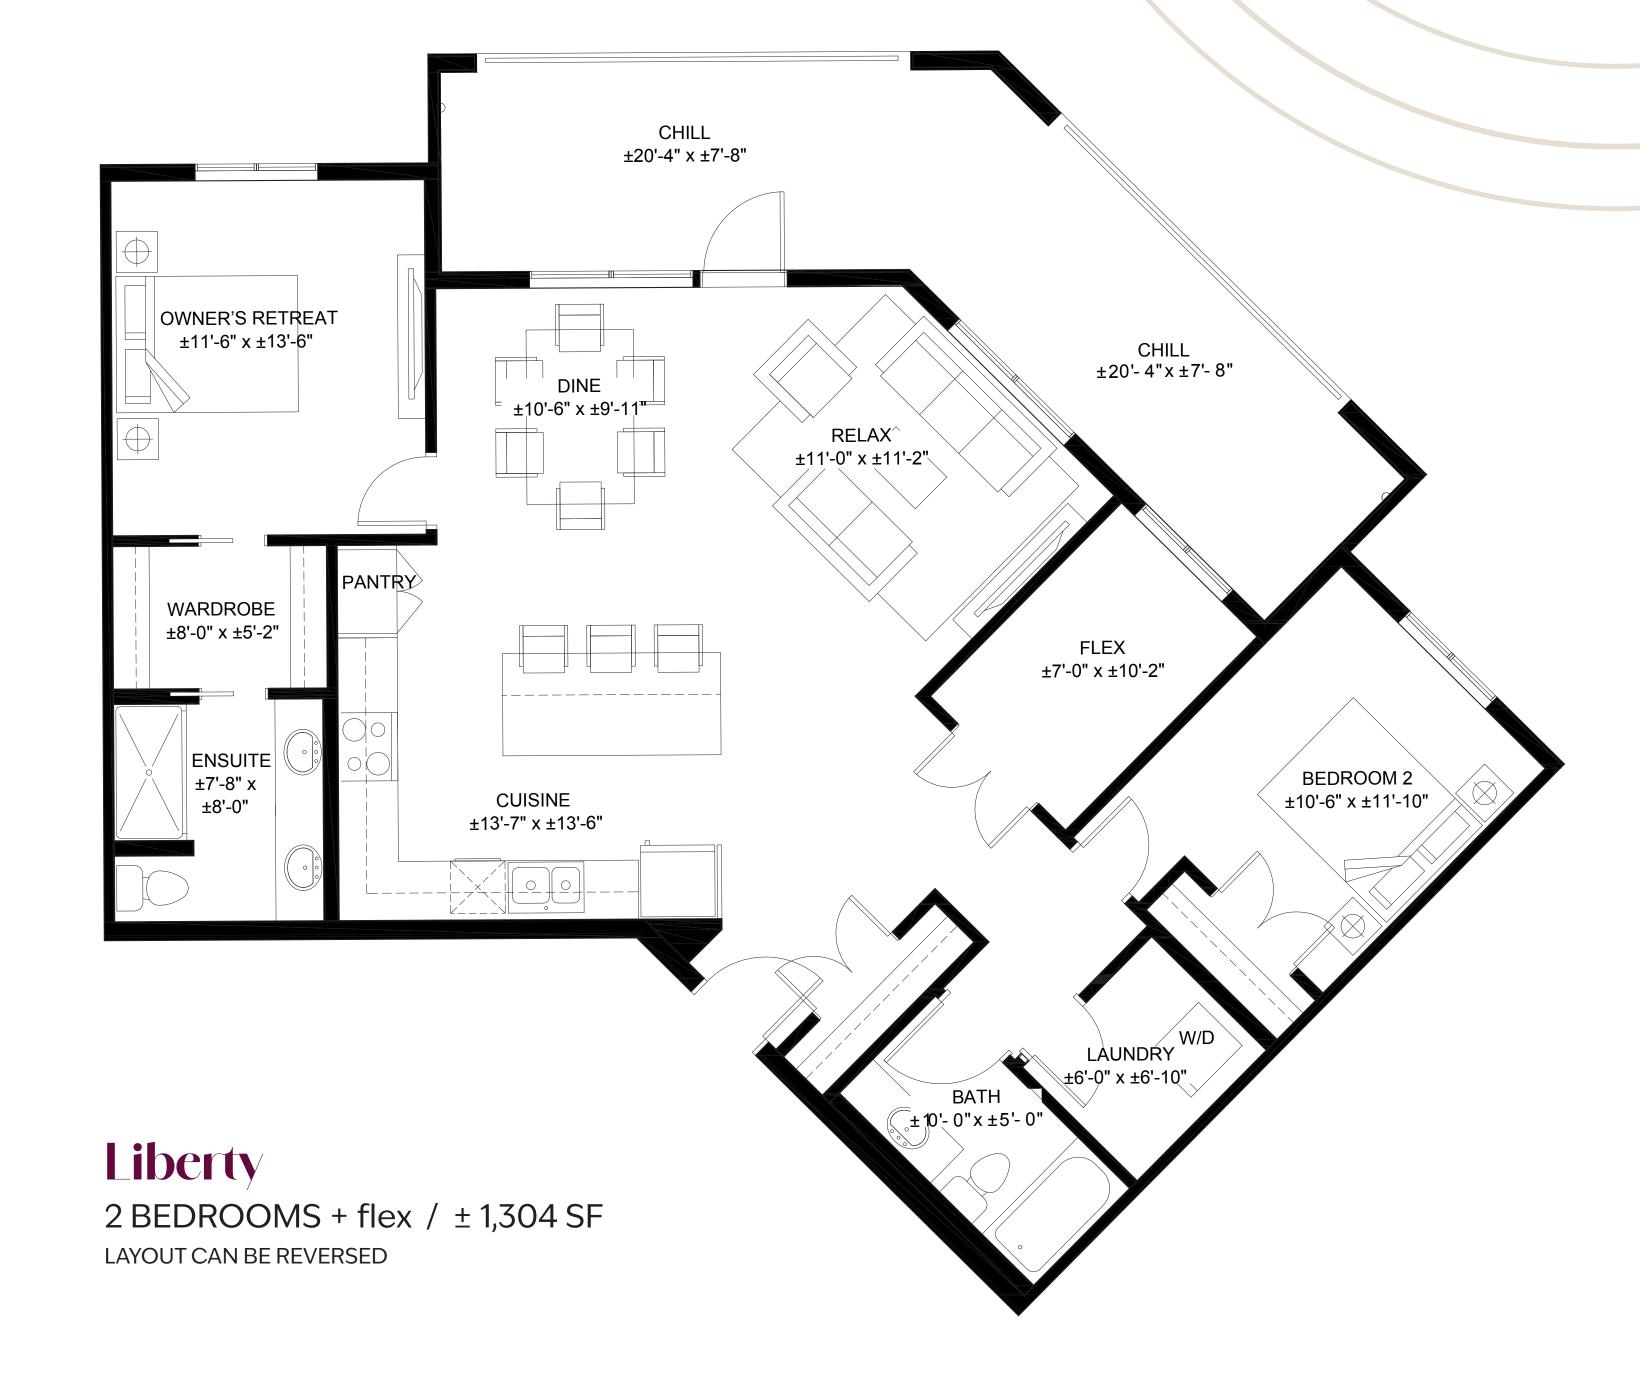

#### Astor

2 BEDROOMS + flex / ± 1,139 SF LAYOUT CAN BE REVERSED

Lexington B
2 BEDROOMS + flex / ± 1,340 SF
LAYOUT CAN BE REVERSED