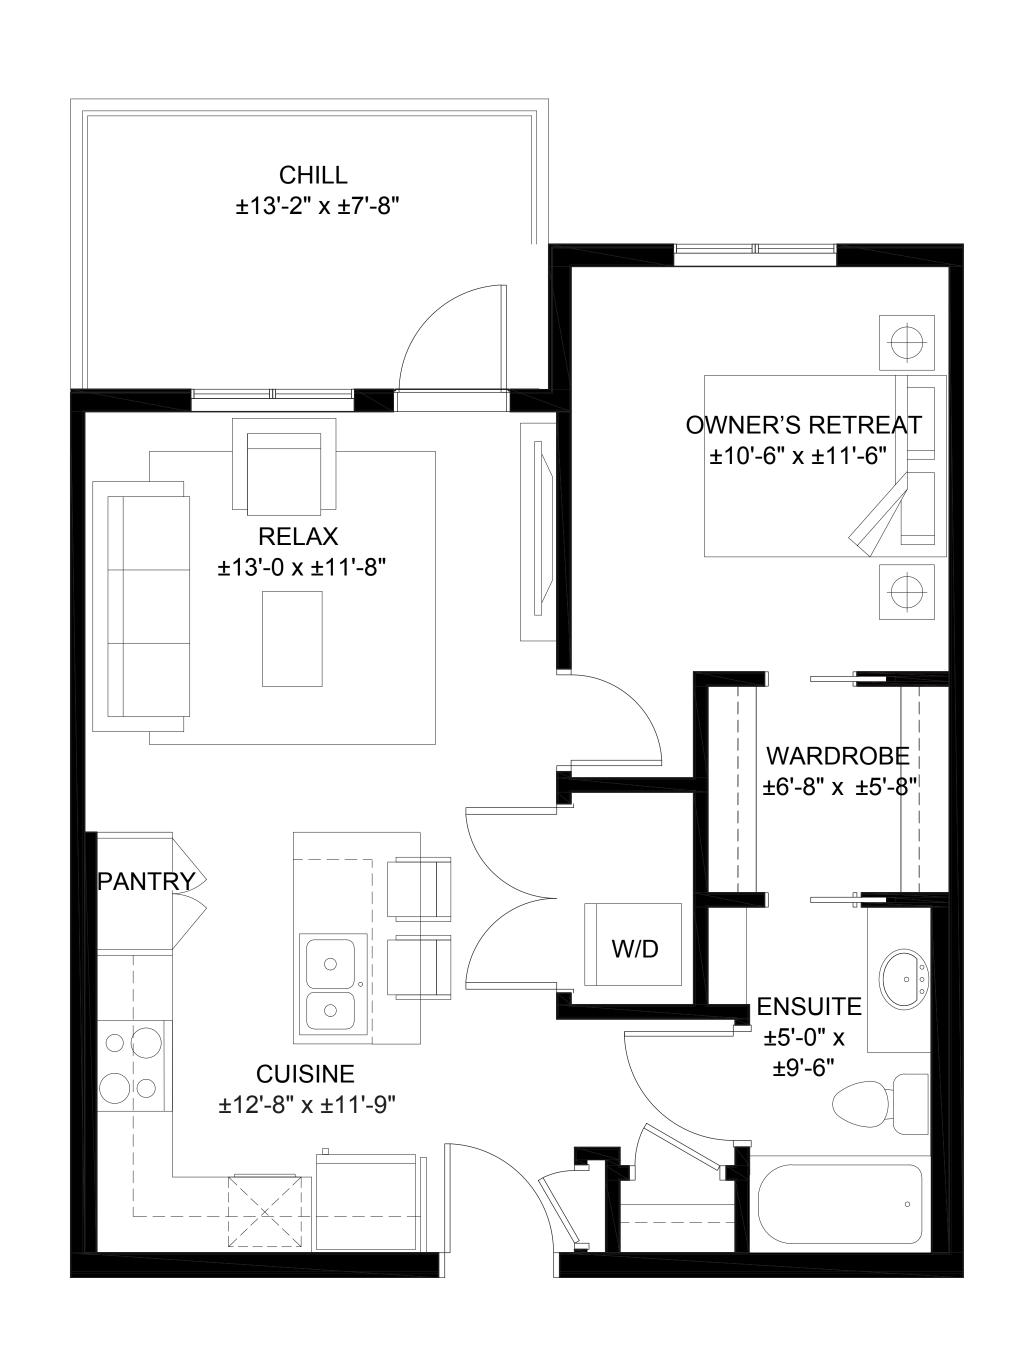

### Midtown A

1BEDROOM / ± 647 SF LAYOUT CAN BE REVERSED

\*Also available in alternative layout as Midtown B on main floor only / ±630 SF