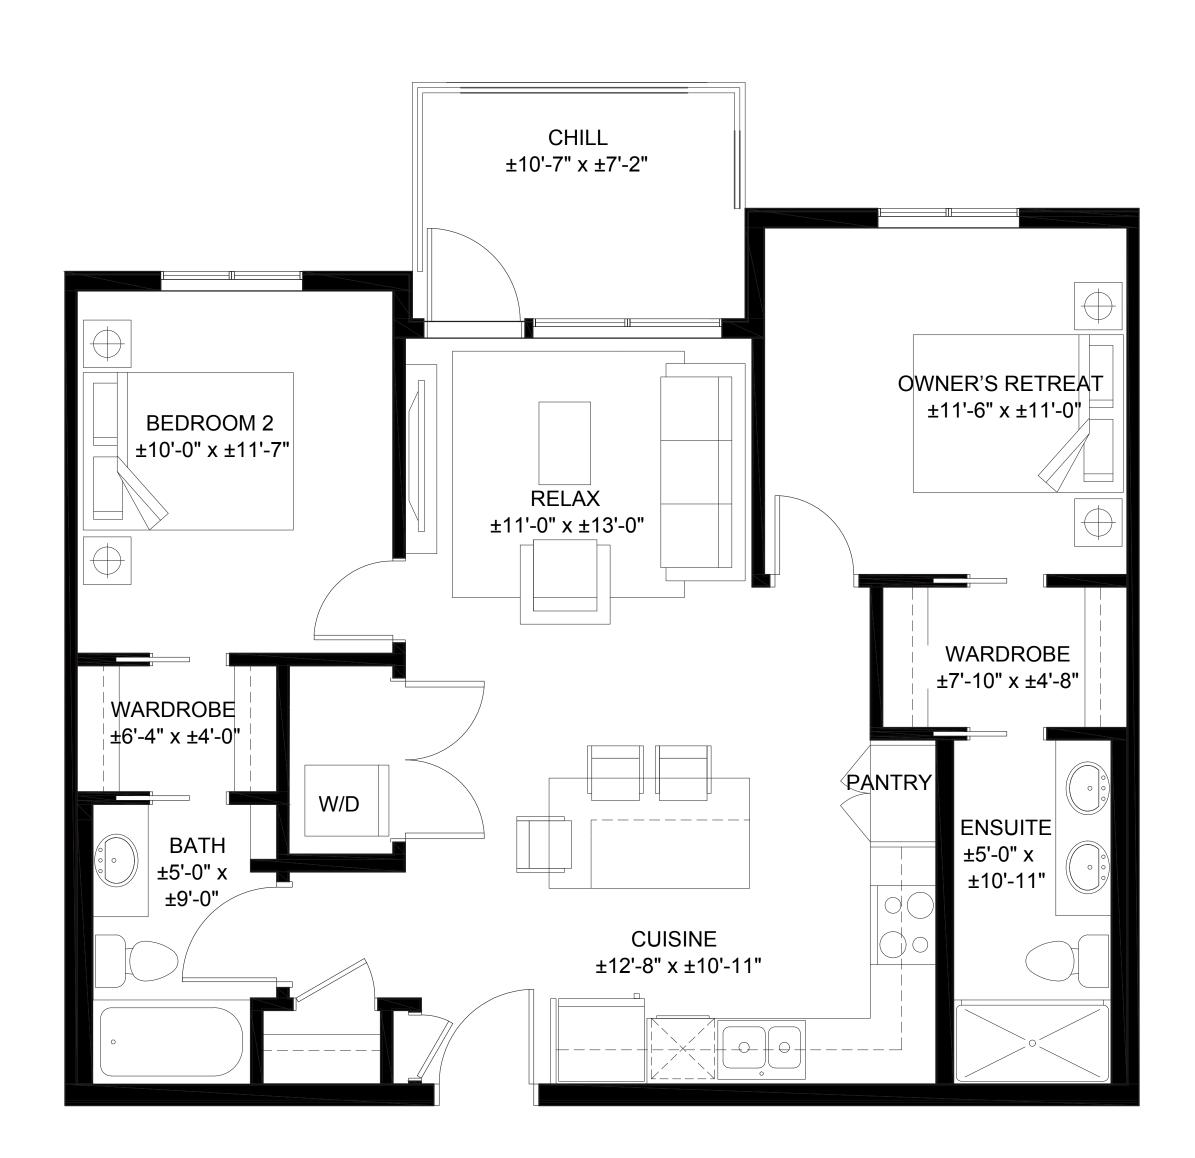

# Floorblans





#### Astor

2 BEDROOMS + flex / ± 1,139 SF LAYOUT CAN BE REVERSED



Lexington B
2 BEDROOMS + flex / ± 1,340 SF
LAYOUT CAN BE REVERSED



### Broadway A

2 BEDROOMS + flex / ± 1,268 SF LAYOUT CAN BE REVERSED





# Manhattan

3 BEDROOMS / ± 1,469 SF LAYOUT CAN BE REVERSED

# Floorplans -





### Park A

2 BEDROOMS / ± 1,075 SF / LAYOUT CAN BE REVERSED

\*Also available in alternative layout as Park B on main floor only



#### Gramercy

2 BEDROOMS / ± 911 SF LAYOUT CAN BE REVERSED



### Midtown A

1BEDROOM / ± 647 SF LAYOUT CAN BE REVERSED

\*Also available in alternative layout as Midtown B on main floor only / ±630 SF



## Soho

1BEDROOM + flex / ± 647 SF LAYOUT CAN BE REVERSED



## Tribeca

1BEDROOM / ± 564 SF LAYOUT CAN BE REVERSED