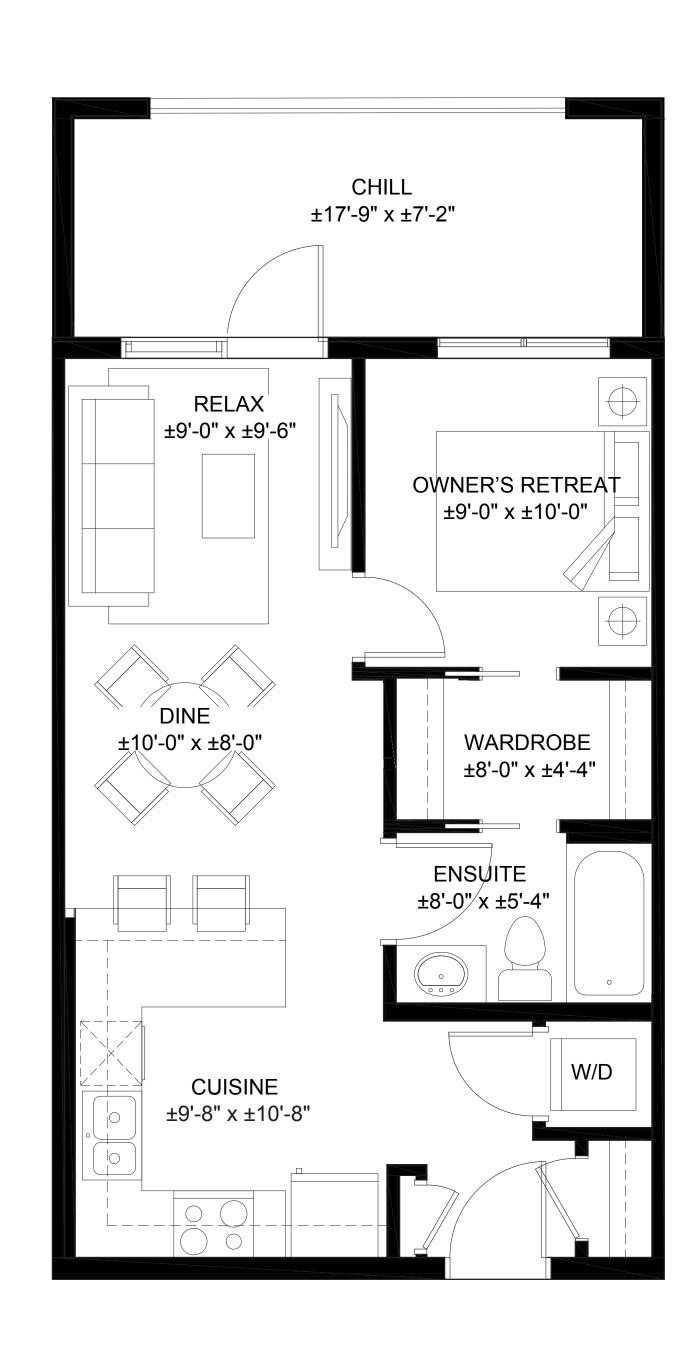

# Floorblans





#### Astor

2 BEDROOMS + flex / ± 1,139 SF LAYOUT CAN BE REVERSED



Lexington B
2 BEDROOMS + flex / ± 1,340 SF
LAYOUT CAN BE REVERSED



### Broadway A

2 BEDROOMS + flex / ± 1,268 SF LAYOUT CAN BE REVERSED





# Manhattan

3 BEDROOMS / ± 1,469 SF LAYOUT CAN BE REVERSED

# Floorplans -





### Park A

2 BEDROOMS / ± 1,075 SF / LAYOUT CAN BE REVERSED

\*Also available in alternative layout as Park B on main floor only



#### Gramercy

2 BEDROOMS / ± 911 SF LAYOUT CAN BE REVERSED



### Midtown A

1BEDROOM / ± 647 SF LAYOUT CAN BE REVERSED

\*Also available in alternative layout as Midtown B on main floor only / ±630 SF



## Soho

1BEDROOM + flex / ± 647 SF LAYOUT CAN BE REVERSED



## Tribeca

1BEDROOM / ± 564 SF LAYOUT CAN BE REVERSED