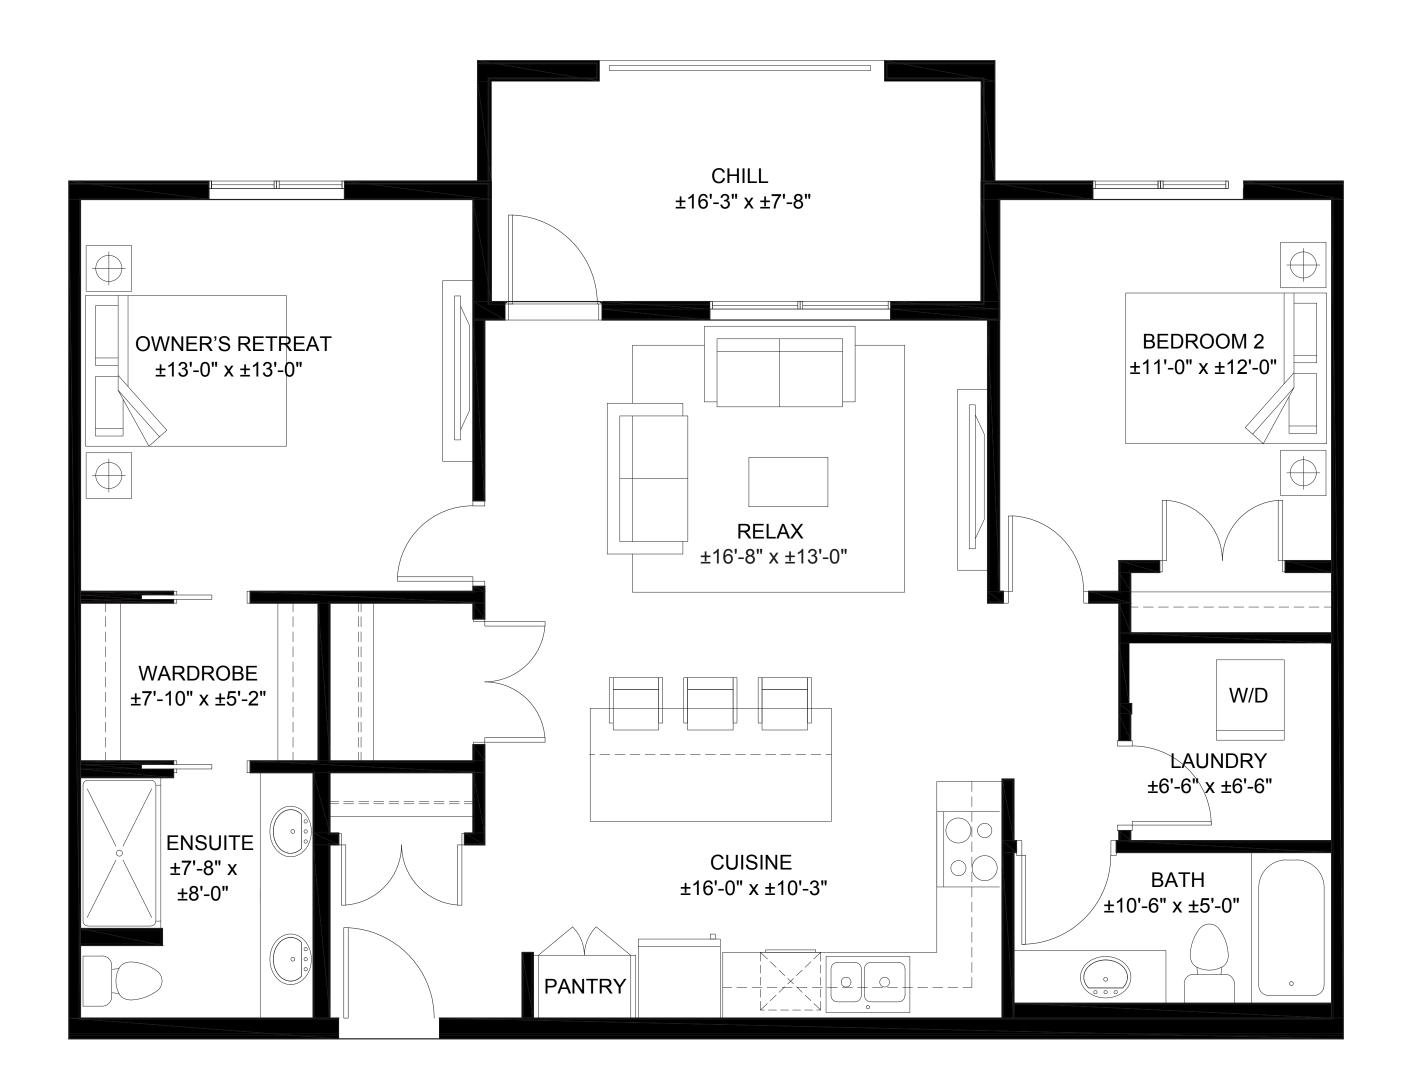

# Floorblans





#### Astor

2 BEDROOMS + flex / ± 1,139 SF LAYOUT CAN BE REVERSED



Lexington B
2 BEDROOMS + flex / ± 1,340 SF
LAYOUT CAN BE REVERSED



### Broadway A

2 BEDROOMS + flex / ± 1,268 SF LAYOUT CAN BE REVERSED





# Manhattan

3 BEDROOMS / ± 1,469 SF LAYOUT CAN BE REVERSED

# Floorplans -





### Park A

2 BEDROOMS / ± 1,075 SF / LAYOUT CAN BE REVERSED

\*Also available in alternative layout as Park B on main floor only



#### Gramercy

2 BEDROOMS / ± 911 SF LAYOUT CAN BE REVERSED



### Midtown A

1BEDROOM / ± 647 SF LAYOUT CAN BE REVERSED

\*Also available in alternative layout as Midtown B on main floor only / ±630 SF



## Soho

1BEDROOM + flex / ± 647 SF LAYOUT CAN BE REVERSED



## Tribeca

1BEDROOM / ± 564 SF LAYOUT CAN BE REVERSED