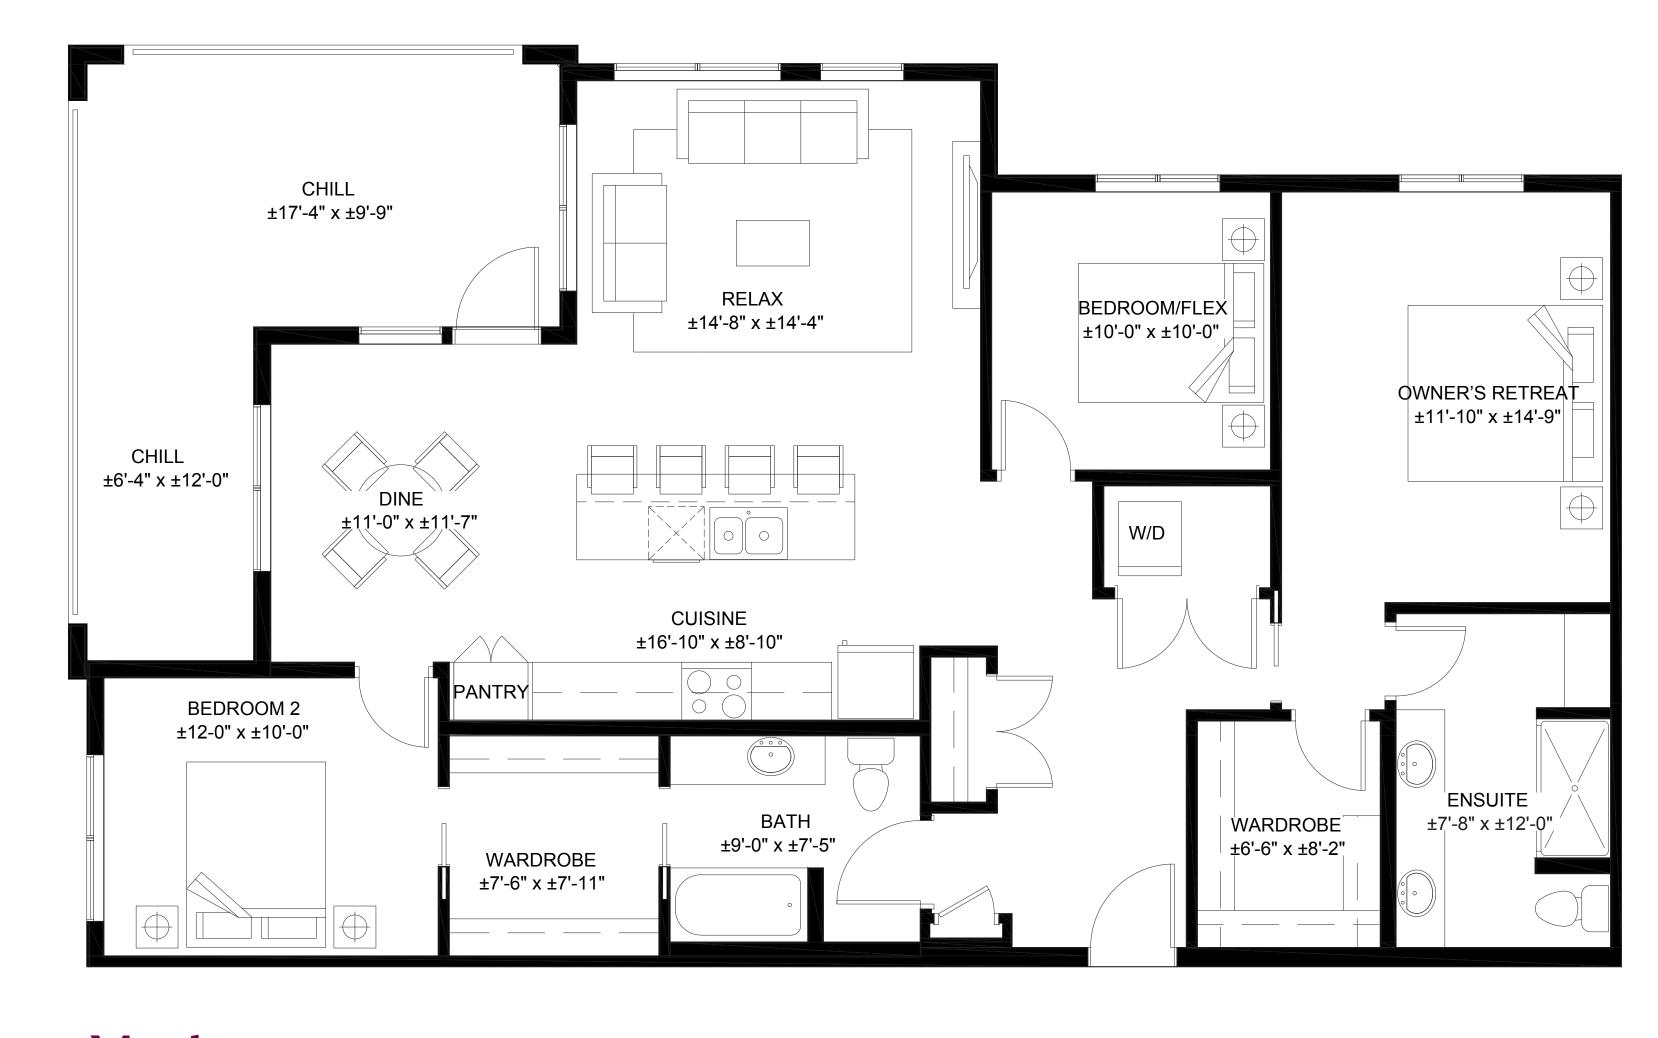

# Floorblans





#### Astor

2 BEDROOMS + flex / ± 1,139 SF LAYOUT CAN BE REVERSED



Lexington B
2 BEDROOMS + flex / ± 1,340 SF
LAYOUT CAN BE REVERSED



### Broadway A

2 BEDROOMS + flex / ± 1,268 SF LAYOUT CAN BE REVERSED





# Manhattan

3 BEDROOMS / ± 1,469 SF LAYOUT CAN BE REVERSED

# Floorplans -





### Park A

2 BEDROOMS / ± 1,075 SF / LAYOUT CAN BE REVERSED

\*Also available in alternative layout as Park B on main floor only



#### Gramercy

2 BEDROOMS / ± 911 SF LAYOUT CAN BE REVERSED



### Midtown A

1BEDROOM / ± 647 SF LAYOUT CAN BE REVERSED

\*Also available in alternative layout as Midtown B on main floor only / ±630 SF



## Soho

1BEDROOM + flex / ± 647 SF LAYOUT CAN BE REVERSED



## Tribeca

1BEDROOM / ± 564 SF LAYOUT CAN BE REVERSED