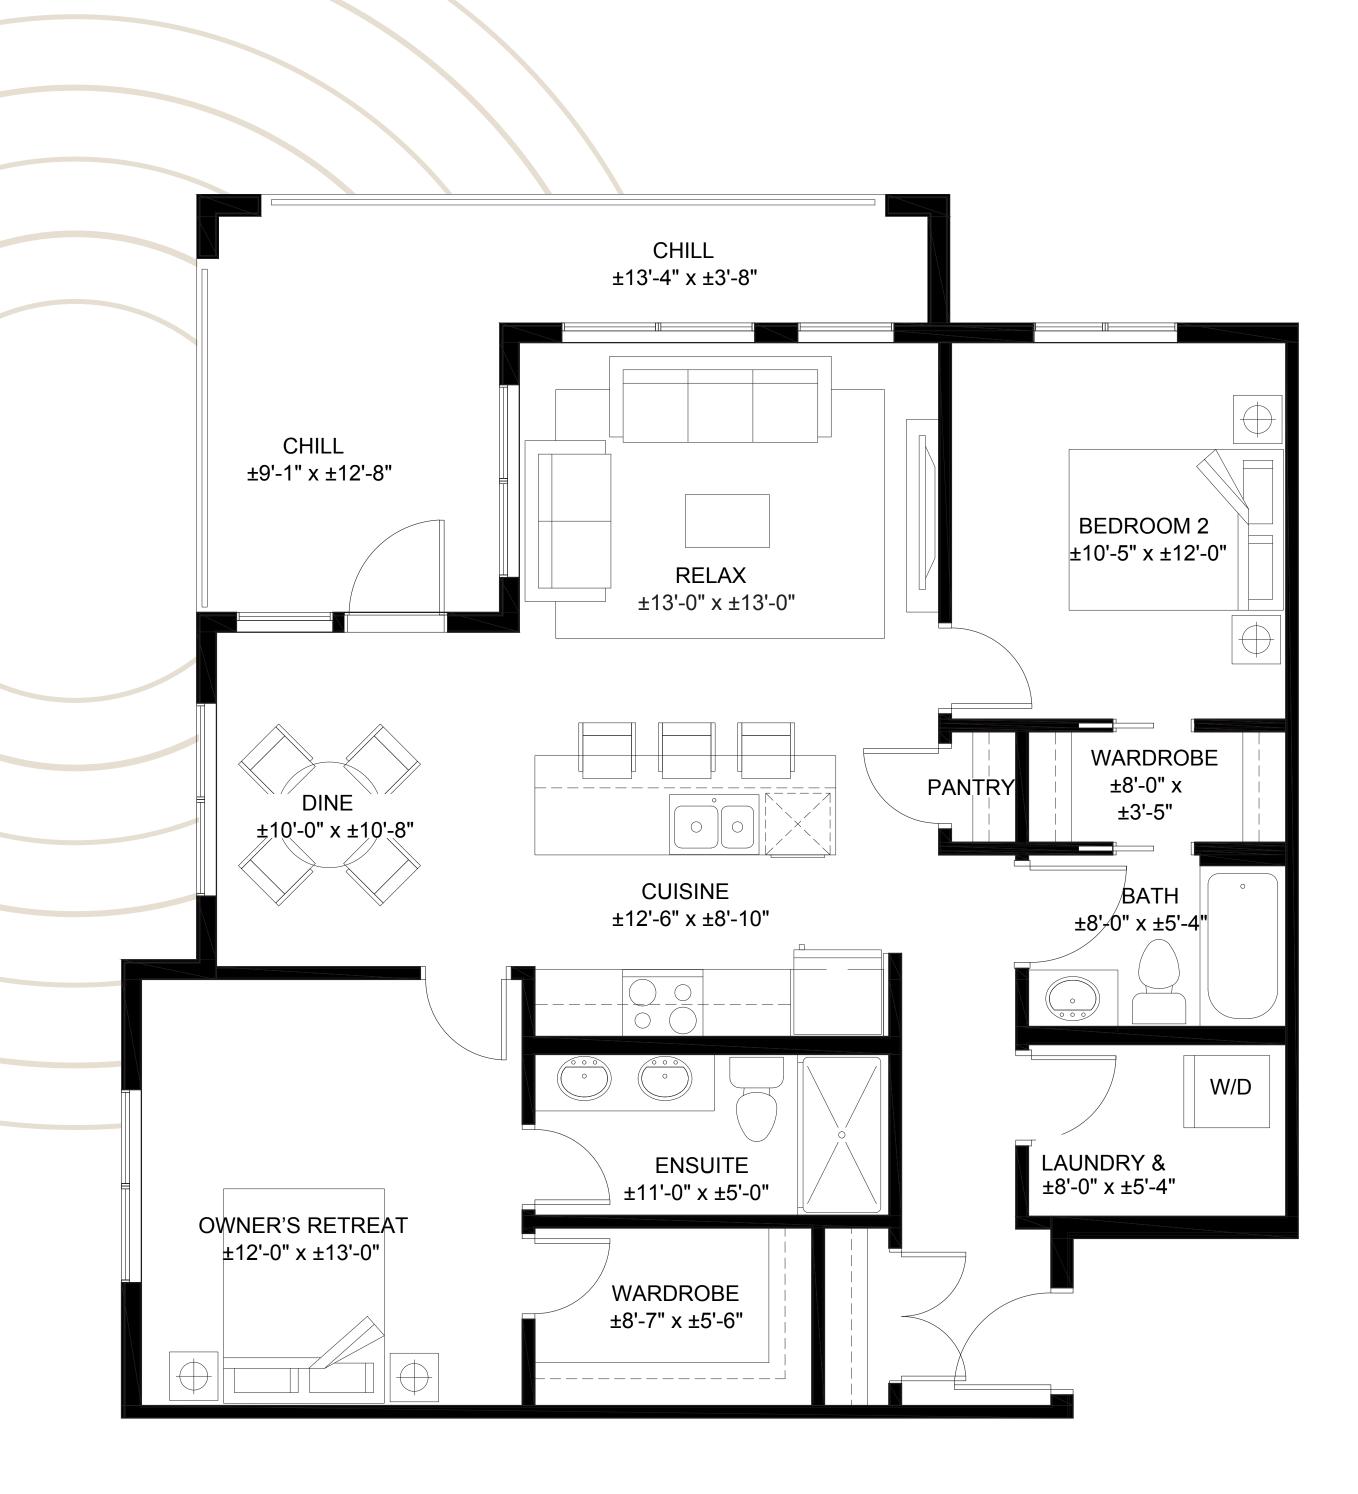

# Floorblans





#### Astor

2 BEDROOMS + flex / ± 1,139 SF LAYOUT CAN BE REVERSED



Lexington B
2 BEDROOMS + flex / ± 1,340 SF
LAYOUT CAN BE REVERSED



### Broadway A

2 BEDROOMS + flex / ± 1,268 SF LAYOUT CAN BE REVERSED





# Manhattan

3 BEDROOMS / ± 1,469 SF LAYOUT CAN BE REVERSED

# Floorplans -





### Park A

2 BEDROOMS / ± 1,075 SF / LAYOUT CAN BE REVERSED

\*Also available in alternative layout as Park B on main floor only



#### Gramercy

2 BEDROOMS / ± 911 SF LAYOUT CAN BE REVERSED



### Midtown A

1BEDROOM / ± 647 SF LAYOUT CAN BE REVERSED

\*Also available in alternative layout as Midtown B on main floor only / ±630 SF



## Soho

1BEDROOM + flex / ± 647 SF LAYOUT CAN BE REVERSED



## Tribeca

1BEDROOM / ± 564 SF LAYOUT CAN BE REVERSED