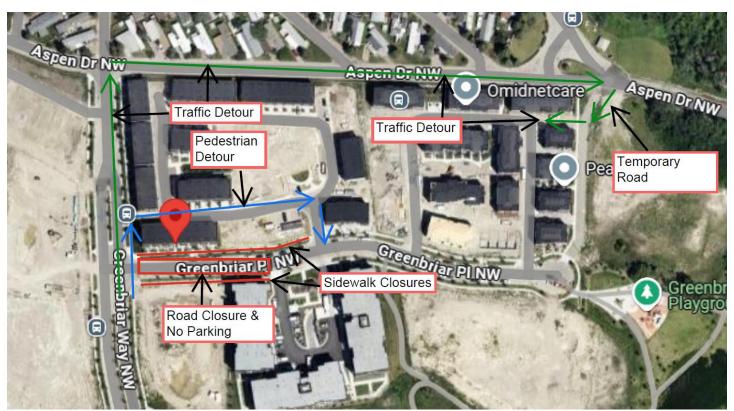

Location of Work: Greenbriar Place NW

Date/Time: May 12 @ 6:30 a.m. to May 18 @ 4:00 p.m.

Access into Greenbriar Place will be temporarily closed. A temporary access road will be constructed off Aspen Drive to provide continuous access to the townhomes, as shown in the image below.