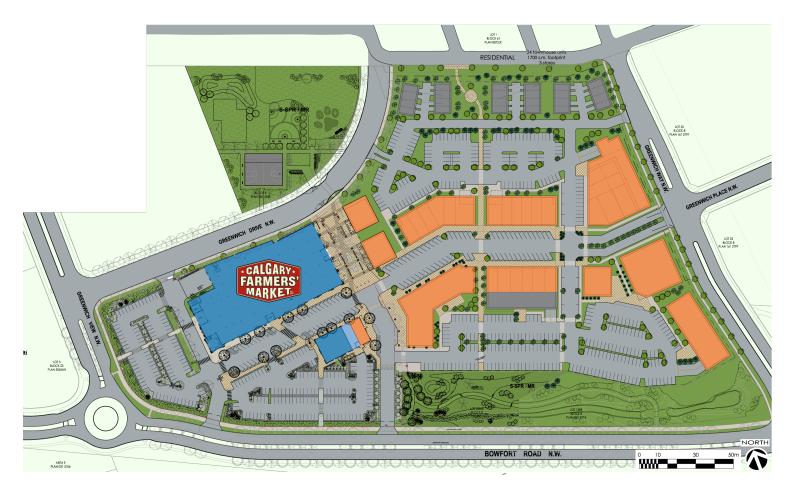

OCCUPIED

PENDING

▲ SITEPLAN

## **GREENWICH**

MAJOR TENANTS:

SITE HIGHLIGHTS:

Intersection:

Highway 1 | 83 Street

GLA

395,000 sf

**Current Opportunities** 