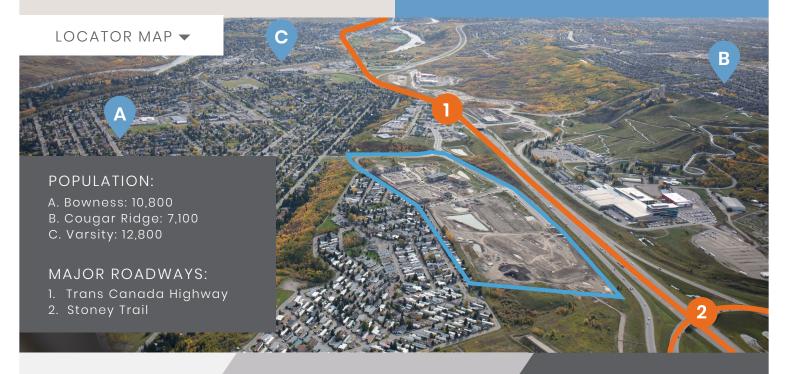

## AREA DEMOGRAPHICS:

Household Income:

Primary: \$146,259 Secondary: \$184,191

Traffic Count:

Trans Canada Highway:

60,000

Stoney Trail: 53,000

Trade Area Population:

Primary: 35,082 Secondary: 74,027

Master-planned, mixed-use community designed for walkability

MELCOR

CONTACT

Daniel Eggert +1.780.945.4658 deggert@melcor.ca

@melcordev @LandlordofChoice melcor.ca

AVAILABLE