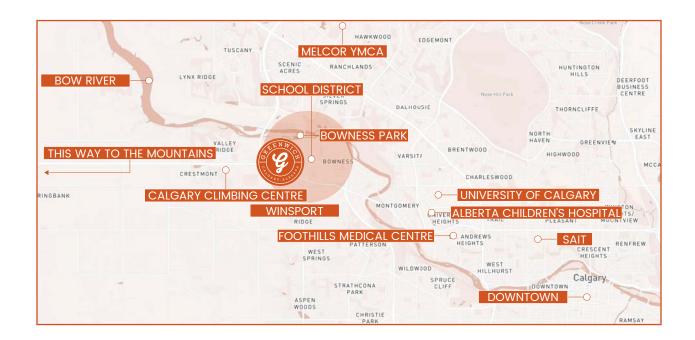

## Amenities | Everything you need, and more!

Greenwich is an Urban Village promoting a walkable lifestyle within the community, while ski hills, turquoise lakes and charming mountain villages are under an hour away.

#### Within the Community

- Calgary Famers' Market West
- Boutique shopping, restaurants and coffee shops
- Parks and playgrounds
- Off-leash dog park
- Fully integrated, multi-use trail system connecting to City of Calgary pathways

#### Mountainside in an hour!

- Bragg Creek
- Kananaskis
- Canmore
- Banff

#### Recreation

- Calgary Climbing Centre
- Bowness Park
- WinSport Canada Olympic Park
- Melcor YMCA
- Market Mall
- Bow River

#### Medical

- Foothills Medical Centre
- Alberta Children's Hospital

# Only 18 minutes to Downtown

#### **Public Schools**

- Belvedere Parkway K-6
- Bowcroft K-6
- Thomas B. Riley 7-9
- Bowness High School 10-12

#### Catholic Schools

- Our Lady of Assumption K-9
- St. Francis High School 10-12
- St. Mary's High School 10-12

### **Post Secondary**

- University of Calgary
- SAIT
- Mount Royal University